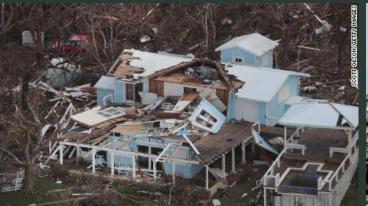

# HURRICANE DORIAN Winds: 180 mph Gusts: 220 mph Moving: W at 7 mph W. Palm Beath Marsh Harbour Marsh Harbour Marsh Harbour

#### Hurricane Dorian Vs. InnovaPanel®

The destruction to Abaco Island from more than 30 hours of +200 mph wind guest was devastating, with substantial loss of life

InnovaPanel© Disaster Resistant Home – Hurricane Dorian Survivor

Disaster After Disaster

Homes Built with InnovaPanel® withstand Mother Nature's most devasting storms, the neighbors were not so lucky!

InnovaPanel® A Better Way to Build!