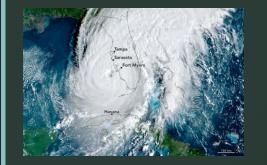

#### WHO WE ARE

Innova Panel, LLC. manufactures the InnovaPanel©, a patented load bearing magnesium cement insulated building panel that has been tested and approved to the highest standards in the United States, a Miami Dade County Coastal High Velocity Hurricane Wind Zone Notice of Acceptance (NOA) for hurricane wind loads exceeding 200 mph

Innova Panels have been third party tested per ICC and ASTM standards, independently reviewed by a third-party engineer, verified by a Florida Approved Verifier and reviewed and approved by the State of Florida and Miami Dade County Products Control Division for issuance of an approved Notice Of Acceptance (NOA) for Innova Panels in the high velocity hurricane wind zones of Florida with +200 mph requirements