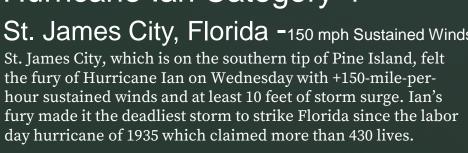

#### Resilient Housing Hurricane Ian Category 4

the fury of Hurricane Ian on Wednesday with +150-mile-perhour sustained winds and at least 10 feet of storm surge. Ian's day hurricane of 1935 which claimed more than 430 lives.