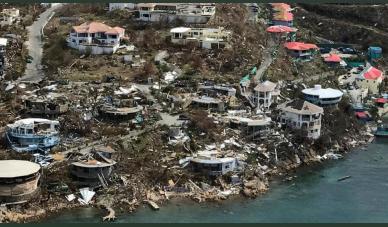

DAMAGED HOMES IN MARIPOSA ROAD, RAMROD KEY, FL.

Contact us now, after the storm will be too late!

A 1am update from the US National Hurricane Center confirms that the outer eyewall of Hurricane Maria is currently lashing St Croix, with maximum sustained wind speeds of 175mph (280km/h).Sep 20, 2017

The small Caribbean island of St. Croix, USVI was hit with Category 5 Hurricane María. The storm devastated the island with many homes destroyed and with the remaining homes mostly unlivable and unsafe.

# Resilient Housing Hurricane Maria Category 5 175 mph Sustained Winds, 200 mph Wind Burst

From the air, St. Croix has a lot to rebuild as 70 percent of the buildings were damaged, and many look like the contents of a match box tossed on the ground.