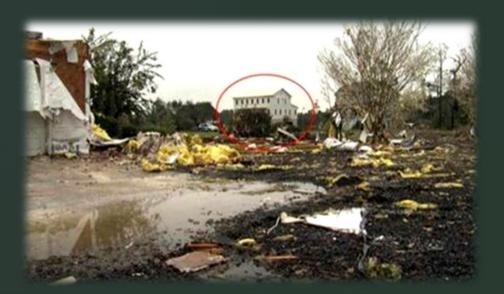

## EF2 TORANDO — St. Johns Island South Carolina Look at the Neighbors Homes

## MGO SIPS ARE STRONG AND CAN BE ENGINEERED FOR WIND LOADS IN EXCESS OF 200 MPH

EF-2 TORNADO DAMAGES 80 HOMES

### SIPS are Strong! EF2 TORNADO

The forces of mother nature damaged nearly 80 homes along a 7-mile-swath of Johns Island and West Ashley, SC. The Innova Panel® home stood up to the full force of the tornado's devastating winds, with just minor aesthetic damages. The neighbors were not so lucky!