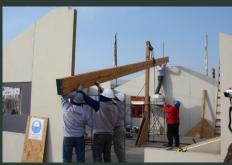

im Cofer Homes



Project was located on a beach with grandfathered setbacks. If house was torn down, a smaller house woul have to be built to comply with the new setbacks. The Innova MgO Retro-SIP panel allowed the panels to be fastened directly to the existing walls after the existing stucco was removed.

Building Excellence Awards 2017

Honorable Mention Single Famil Homes > 3,000 sq. fi Category Winner



726 Sony Boy Lane
Innova Eco System / Amerisips Building Science







#### Antigua – 36 Pre-cut InnovaPanel® Disaster Resistant Building Kits



InnovaPanel® Building Kits Can Be Installed By Local Labor Forces



#### A LEVEL 5 FINISH CAN BE OBTAINED ON MGO BOARD BY JUST FINISHING THE JOINTS





#### There is a Better Way to Build Everything, it's the InnovaPanel® Way!









































#### You can build any style home with InnovaPanels©







InnovaPanels© are an eco-friendly load bearing masonry block and concrete









**2022 Best Environmental Impact Award** 





Ceremony



Custom Home
Builder won the
2016 & 17 US
Department of
Energy Housing
Innovation Award
using Innova MGO
SIP Envelopes



Custom Home Builder
Capital Group won two
2017 NAHB PRISM Awards
With houses using an
Innova MGO SIP Envelope.

2016 Building Excellence Award Winner Affordable Housing 2016 Building Excellence Award Winner Agricultural Category

2016 Building Excellence Award Commercial Category

2017 Building Excellence Award Affordable Housing

2018 Building Excellence Award High Performance Housing

2018 BBB Torch Award
2019 Building Excellence Award
Affor