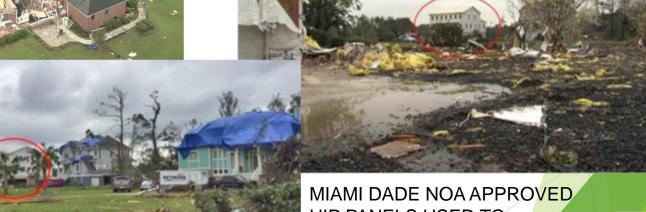

## EF2 TORANDO — St. Johns Island South Carolina Look at the Neighbors Homes

## MGO SIPS ARE STRONG AND CAN BE ENGINEERED FOR WIND LOADS IN EXCESS OF 200 MPH

EF-2 TORNADO DAMAGES 80 HOMES

### SIPS are Strong! EF2 TORNADO

The forces of mother nature damaged nearly 80 homes along a 7-mile-swath of Johns Island and West Ashley, SC. The Innova Panel® home stood up to the full force of the tornado's devastating winds, with just minor aesthetic damages. The neighbors were not so lucky!