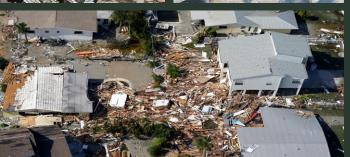

# Resilient Housing Hurricane Irma Category 4

Another important mother nature's impact that we can refer is Hurricane Irma, the biggest storm registered in the last 70 years in Florida Keys.

This property located in Mariposa Road, Ramrod Key, FL, was built in 2016 with InnovaPanels©, and survived the inclemency and devastating forces of Category 4 Hurricane Irma last September 2017. While the neighborhood shows clear signs of devastation, we certify that the house built with InnovaPanels© did not suffer any type of damage in its structure, supporting during the storm, sustained winds of more than 185 MPH for over 30 hours, and winds gusting over 215 MPH.

The Mariposa home is located less than 5 miles east of Cudjoe Key, where the Hurricane made landfall with an extension of more than 30 miles in every direction from the center eve.

We invite you to change from traditional to Innovative, using energy efficient and strong InnovaPanels©.