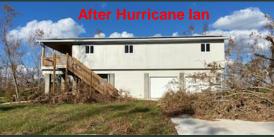

#### Resilient Housing Hurricane Ian Category 4

the fury of Hurricane Ian on Wednesday with +150-mile-perhour sustained winds and at least 10 feet of storm surge. Ian's day hurricane of 1935 which claimed more than 430 lives.