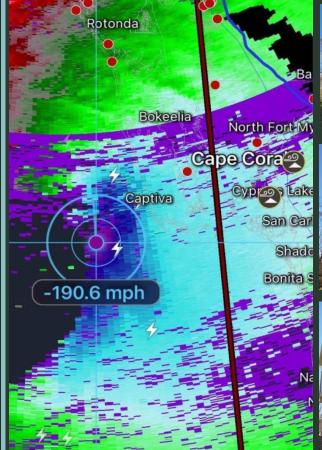

# HURRICANE DORIAN Winds: 180 mph Gusts: 220 mph Moving: W at 7 mph W. Palm Beath Marsh Harbour Marsh Harbour Marsh Harbour

#### Hurricane Dorian Vs. InnovaPanel®

The destruction to Abaco Island from more than 30 hours of +200 mph wind guest was devastating, with substantial loss of life

InnovaPanel© Disaster Resistant Home – Hurricane Dorian Survivor