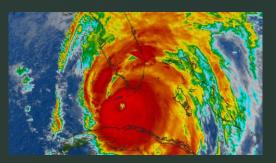

## EF2 TORANDO — St. Johns Island South Carolina Look at the Neighbors Homes

## MGO SIPS ARE STRONG AND CAN BE ENGINEERED FOR WIND LOADS IN EXCESS OF 200 MPH

EF-2 TORNADO DAMAGES 80 HOMES

### SIPS are Strong! EF2 TORNADO

The forces of mother nature damaged nearly 80 homes along a 7-mile-swath of Johns Island and West Ashley, SC. The Innova Panel® home stood up to the full force of the tornado's devastating winds, with just minor aesthetic damages. The neighbors were not so lucky!