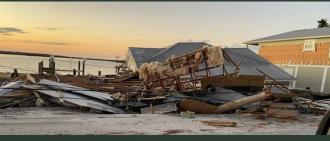

## EF2 TORANDO — St. Johns Island South Carolina Look at the Neighbors Homes

## MGO SIPS ARE STRONG AND CAN BE ENGINEERED FOR WIND LOADS IN EXCESS OF 200 MPH

EF-2 TORNADO DAMAGES 80 HOMES

### SIPS are Strong! EF2 TORNADO

The forces of mother nature damaged nearly 80 homes along a 7-mile-swath of Johns Island and West Ashley, SC. The Innova Panel® home stood up to the full force of the tornado's devastating winds, with just minor aesthetic damages. The neighbors were not so lucky!