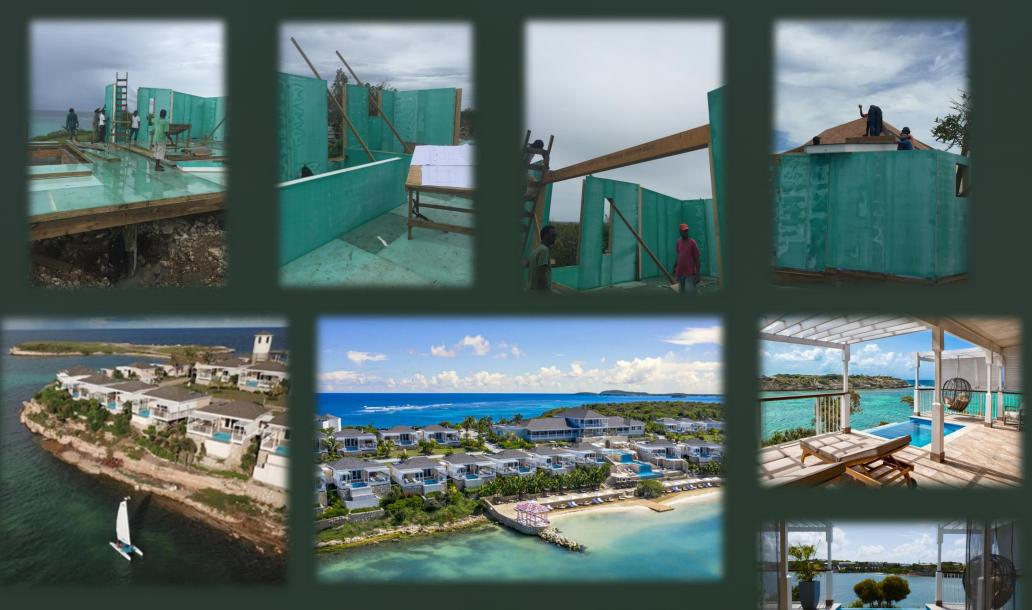

#### Antigua – 36 Pre-cut InnovaPanel® Disaster Resistant Building Kits

InnovaPanel® Building Kits Can Be Installed By Local Labor Forces