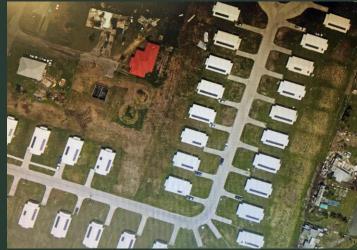

The small Caribbean island of St. Croix, USVI was hit with Category 5 Hurricane María. The storm devastated the island with many homes destroyed and with the remaining homes mostly unlivable and unsafe.

# Resilient Housing Hurricane Maria Category 5 175 mph Sustained Winds, 200 mph Wind Burst

From the air, St. Croix has a lot to rebuild as 70 percent of the buildings were damaged, and many look like the contents of a match box tossed on the ground.