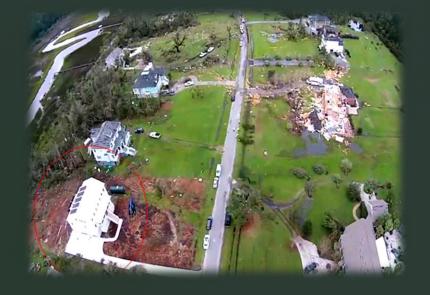

## EF2 TORANDO — St. Johns Island South Carolina Look at the Neighbors Homes

## MGO SIPS ARE STRONG AND CAN BE ENGINEERED FOR WIND LOADS IN EXCESS OF 200 MPH

EF-2 TORNADO DAMAGES 80 HOMES

### SIPS are Strong! EF2 TORNADO

The forces of mother nature damaged nearly 80 homes along a 7-mile-swath of Johns Island and West Ashley, SC. The Innova Panel® home stood up to the full force of the tornado's devastating winds, with just minor aesthetic damages. The neighbors were not so lucky!