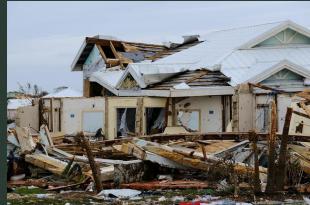

DAMAGED HOMES IN MARIPOSA ROAD, RAMROD KEY, FL.

Contact us now, after the storm will be too late!

A 1am update from the US National Hurricane Center confirms that the outer eyewall of Hurricane Maria is currently lashing St Croix, with maximum sustained wind speeds of 175mph (280km/h).Sep 20, 2017

The small Caribbean island of St. Croix, USVI was hit with Category 5 Hurricane María. The storm devastated the island with many homes destroyed and with the remaining homes mostly unlivable and unsafe.