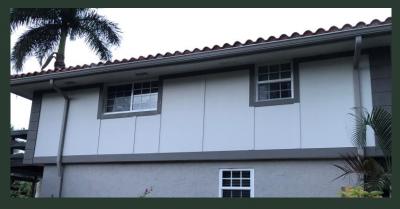

# MGO SIPS CAN BE USED FOR ALL KINDS OF STRUCTURES WITH MANY ADDED BENEFITS OVER TRADITIONAL SIPS

InnovaPanels© can be taped & finished similar to drywall. Exterior panels can be painted or finished with most conventional finishes.