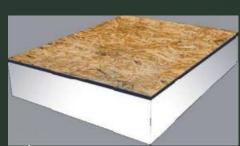

### MGO NAILBASE PANELS ARE USED FOR NEW CONSTRUCTION AND REMODELING PROJECTS, ADDING INSULATION & AIR TIGNTNESS TO BUILDING STRUCTURES

Innova's energy efficient nail base SIP panels are easy to install and save contractors and building Owner's time and money, as well as reducing heating and cooling cost of the building. Our product flexibility allows designers to select the panel type required to achieve and / or exceed the energy code requirements for your project. Innova offers energy efficient panels in the thickness needed specifically for your project. Nail base panels can be attached directly to stud wall framing or to new and existing exterior finishes, Our insulated plywood sheathing can be installed over the existing sheathing providing a near air-tight insulated roof upgrade without the need to enter the attic.