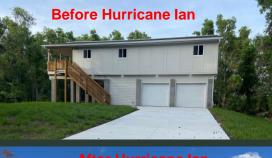

#### Resilient Housing Hurricane Ian Category 4

the fury of Hurricane Ian on Wednesday with +150-mile-perhour sustained winds and at least 10 feet of storm surge. Ian's day hurricane of 1935 which claimed more than 430 lives.