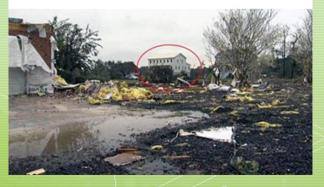

## EF2 TORANDO — St. Johns Island South Carolina Look at the Neighbors Homes

## MGO SIPS ARE STRONG AND CAN BE ENGINEERED FOR WIND LOADS IN EXCESS OF 200 MPH

EF-2 TORNADO DAMAGES 80 HOMES

### SIPS are Strong! EF2 TORNADO

The forces of mother nature damaged nearly 80 homes along a 7-mile-swath of Johns Island and West Ashley, SC. The Innova Panel® home stood up to the full force of the tornado's devastating winds, with just minor aesthetic damages. The neighbors were not so lucky!