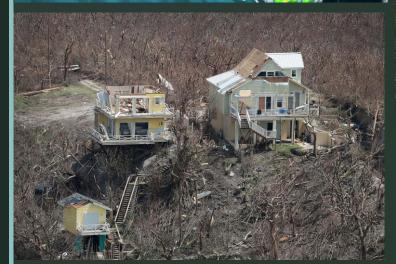

# Resilient Housing Hurricane Irma Category 4

Another important mother nature's impact that we can refer is Hurricane Irma, the biggest storm registered in the last 70 years in Florida Keys.

This property located in Mariposa Road, Ramrod Key, FL, was built in 2016 with InnovaPanels©, and survived the inclemency and devastating forces of Category 4 Hurricane Irma last September 2017. While the neighborhood shows clear signs of devastation, we certify that the house built with InnovaPanels© did not suffer any type of damage in its structure, supporting during the storm, sustained winds of more than 185 MPH for over 30 hours, and winds gusting over 215 MPH.

The Mariposa home is located less than 5 miles east of Cudjoe Key, where the Hurricane made landfall with an extension of more than 30 miles in every direction from the center eve.

We invite you to change from traditional to Innovative, using energy efficient and strong InnovaPanels©.