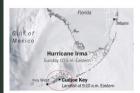

# Resilient Housing Hurricane Irma Category 4

Another important mother nature's impact that we can refer is Hurricane Irma, the biggest storm registered in the last 70 years in Florida Keys.

This property located in Mariposa Road, Ramrod Key, FL, was built in 2016 with InnovaPanels©, and survived the inclemency and devastating forces of Category 4 Hurricane Irma last September 2017. While the neighborhood shows clear signs of devastation, we certify that the house built with InnovaPanels© did not suffer any type of damage in its structure, supporting during the storm, sustained winds of more than 185 MPH for over 30 hours, and winds gusting over 215 MPH.

The Mariposa home is located less than 5 miles east of Cudjoe Key, where the Hurricane made landfall with an extension of more than 30 miles in every direction from the center eve.

We invite you to change from traditional to Innovative, using energy efficient and strong InnovaPanels©.