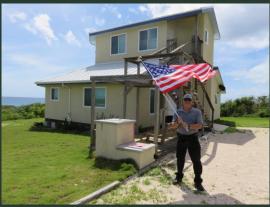

# Resilient Housing Hurricane Irma Category 4

Another important mother nature's impact that we can refer is Hurricane Irma, the biggest storm registered in the last 70 years in Florida Keys.

This property located in Mariposa Road, Ramrod Key, FL, was built in 2016 with InnovaPanels©, and survived the inclemency and devastating forces of Category 4 Hurricane Irma last September 2017. While the neighborhood shows clear signs of devastation, we certify that the house built with InnovaPanels© did not suffer any type of damage in its structure, supporting during the storm, sustained winds of more than 185 MPH for over 30 hours, and winds gusting over 215 MPH.

The Mariposa home is located less than 5 miles east of Cudjoe Key, where the Hurricane made landfall with an extension of more than 30 miles in every direction from the center eve.

We invite you to change from traditional to Innovative, using energy efficient and strong InnovaPanels©.