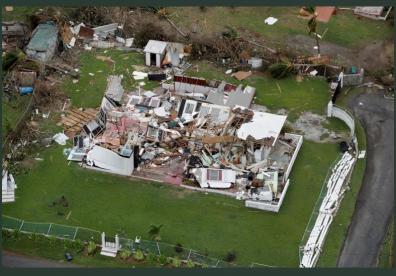

## EF2 TORANDO — St. Johns Island South Carolina Look at the Neighbors Homes

## MGO SIPS ARE STRONG AND CAN BE ENGINEERED FOR WIND LOADS IN EXCESS OF 200 MPH

EF-2 TORNADO DAMAGES 80 HOMES

### SIPS are Strong! EF2 TORNADO

The forces of mother nature damaged nearly 80 homes along a 7-mile-swath of Johns Island and West Ashley, SC. The Innova Panel® home stood up to the full force of the tornado's devastating winds, with just minor aesthetic damages. The neighbors were not so lucky!