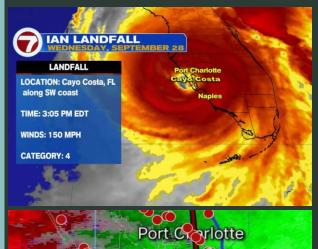

#### Resilient Housing Hurricane Ian Category 4

the fury of Hurricane Ian on Wednesday with +150-mile-perhour sustained winds and at least 10 feet of storm surge. Ian's day hurricane of 1935 which claimed more than 430 lives.