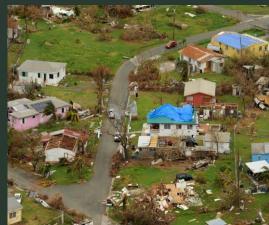

## EF2 TORANDO — St. Johns Island South Carolina Look at the Neighbors Homes

## MGO SIPS ARE STRONG AND CAN BE ENGINEERED FOR WIND LOADS IN EXCESS OF 200 MPH

EF-2 TORNADO DAMAGES 80 HOMES

### SIPS are Strong! EF2 TORNADO

The forces of mother nature damaged nearly 80 homes along a 7-mile-swath of Johns Island and West Ashley, SC. The Innova Panel® home stood up to the full force of the tornado's devastating winds, with just minor aesthetic damages. The neighbors were not so lucky!